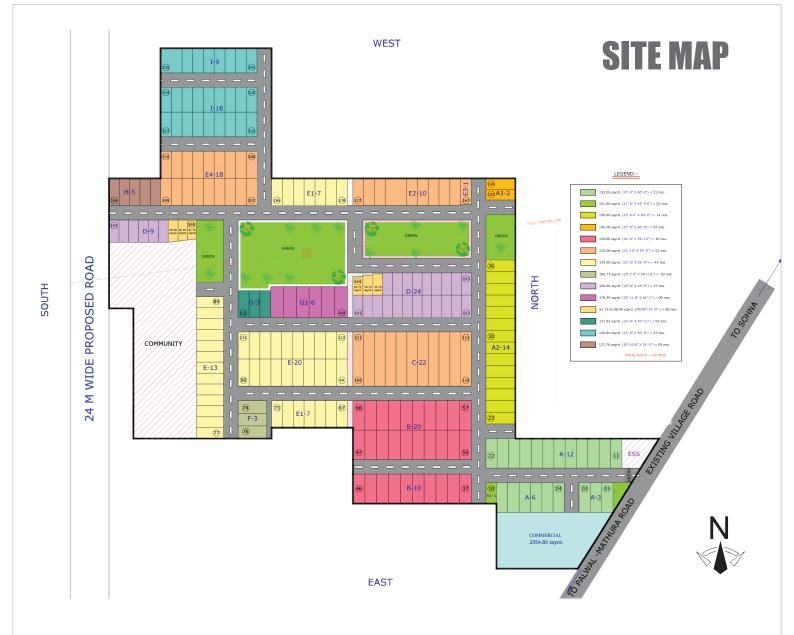

# 13 ACRES OF GREEN LIVING & PREMIER AMENITIES

| PRICE - 42900/- PER SQUARE YARD |     |                                        |
|---------------------------------|-----|----------------------------------------|
| PAYMENT PLAN                    |     |                                        |
| Booking Amount                  | 10% | Cheque                                 |
| Within 45 Days of Booking       | 25% |                                        |
| Within 4 Months of Booking      | 20% |                                        |
| Within 8 Months of Booking      | 20% |                                        |
| At the time of Possession       | 25% | Plus Possession & Registertion Charges |