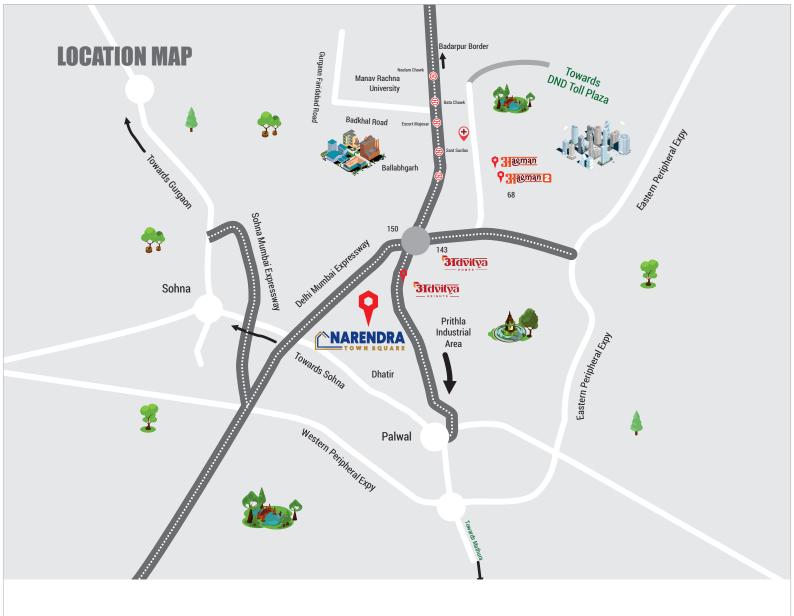

#### **IGI** Airport

50 Min Drive

#### **Jewar International Airport**

30 Min Drive

#### **KMP Expressway**

15 Min Drive

#### **Mumbai Expressway**

05 Min Drive

#### Gurugram

30 Min Drive

#### Sarvodaya Hospital

15 Min Drive

#### **Amrita Hospital**

25 Min Drive

#### **IMT Faridabad**

15 Min Drive

#### **Prithla Industrial Area**

01 Min Drive

#### Noida

25 Min Drive

#### **DPS School**

07 Min Drive

#### **Manav Rachna University**

15 Min Drive

#### Pebble Downtown Mall

10 Min Drive

#### **World Street Mall**

15 Min Drive

#### **Greater Noida**

35 Min Drive

#### **Palwal**

15 Min Drive

#### **Delhi Border Toll**

25 Min Drive

#### Ballabhgarh Metro Bus Stand

**Railway Station** 

10 Min Drive

#### **Aashram**

35 Min Drive